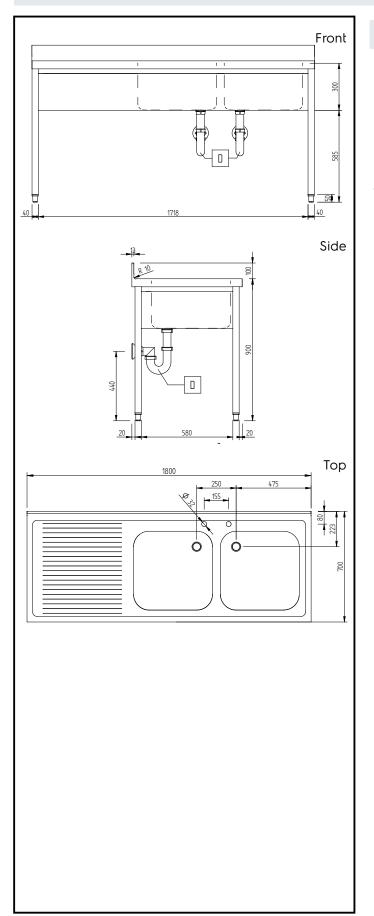

# **Key Information:**

External dimensions, Width:

134069 (GLG1826SXE)

External dimensions, Depth:

External dimensions, Height:

Upstand Dimensions, Height:

Upstand Dimensions, Depth:

Upstand Dimensions, Radius:

R=10

Bowls number

1800 mm

1000 mm

13 mm

R=10

Bowl dimensions 500x500xH300

Worktop thickness: 50 mm Net weight: 44 kg