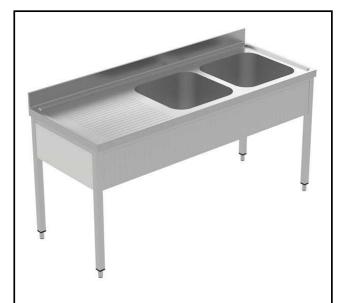

Sink unit, with 2 bowls (500x600x300mm) and left-hand drainer, 1800mm

#### Item No.

Enhanced stability and solid construction thanks to the welded frame and legs. The 50mm high worktop in 304 AISI stainless steel, with Scotch Brite finishing 10/10 mm in thickness, has antidrip edges, welded corners and overflow rim along the top. 2 welded and polish sink bowls in 304 AISI stainless steel supplied with overflow pipe and 2" drain hole. Upstand h=100mm with 10mm radius corner covered on the back with AISI 304 stainless steel spot welded profile. Square section legs and height adjustable feet (-20/+30 mm) in 304 AISI stainless steel.

#### Construction

- Welded frame and legs.
- Worktop with 50mm high profile, is in stainless steel Scotch Brite finishing, 10/10 in thickness with anti-drip edges and welded corners and overflow rim along the top.
- Sink bowl is sound-deadened, in polish stainless steel overflow pipe and 2" drain hole.
- Drainers are sound-deadened with stainless steel reinforcement bars.
- Upstand back completely covered with Stainless Steel welded profile.
- Square section legs (40x40mm, 10/10 in thickness) and height-adjustable feet (-20/+30mm).
- Accessories:-set of castors as alternative to the feet, can be fitted as optional.
- Constructed entirely in 304 AISI stainless steel.